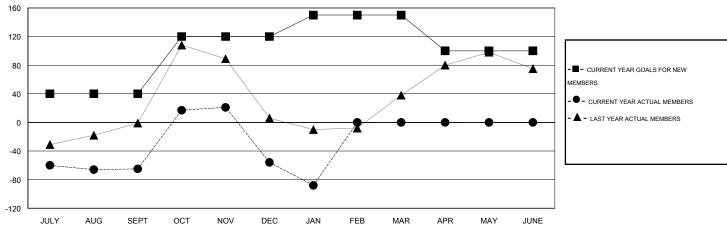

## LOCATION REP OF SRI LANKA

GMT CA 6

|               |                  | Clubs               |                            |                             |               |                    | Members            |                              |                             |
|---------------|------------------|---------------------|----------------------------|-----------------------------|---------------|--------------------|--------------------|------------------------------|-----------------------------|
|               | RESU             | LTS FOR 2013-2014   |                            |                             |               | RESU               | LTS FOR 2013-2014  |                              |                             |
| QUARTER       | NEW CLUB<br>GOAL | ACTUAL NEW<br>CLUBS | ACTUAL<br>DROPPED<br>CLUBS | ACTUAL NET<br>GAIN/<br>LOSS | QUARTER       | NEW MEMBER<br>GOAL | ACTUAL NEW MEMBERS | ACTUAL<br>DROPPED<br>MEMBERS | ACTUAL NET<br>GAIN/<br>LOSS |
| JULY/AUG/SEPT | 1                | 0                   | 0                          | 0                           | JULY/AUG/SEPT | 40                 | 32                 | 97                           | -65                         |
| OCT/NOV/DEC   | 3                | 1                   | 2                          | -1                          | OCT/NOV/DEC   | 80                 | 132                | 123                          | 9                           |
| JAN/FEB/MAR   | 1                | 0                   | 1                          | -1                          | JAN/FEB/MAR   | 30                 | 13                 | 45                           | -32                         |
| APR/MAY/JUNE  | 0                | 0                   | 0                          | 0                           | APR/MAY/JUNE  | -50                | 0                  | 0                            | 0                           |

#### GOALS AND ACTUAL MEMBERS CUMULATIVE

| -■- CURRENT YEAR GOALS FOR NEW    |
|-----------------------------------|
| MEMBERS                           |
| - ● - CURRENT YEAR ACTUAL MEMBERS |
| - A - LAST YEAR ACTUAL MEMBERS    |
|                                   |
|                                   |
|                                   |