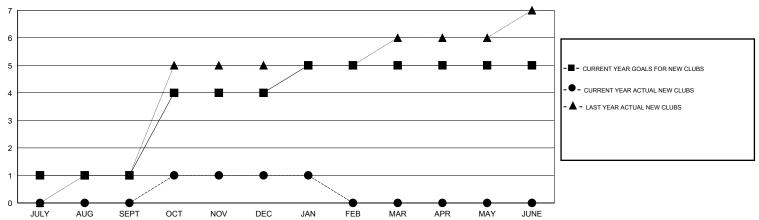

## LOCATION REP OF SRI LANKA

GMT CA 6

|               |                  | Clubs               |                            |                             |               |                    | Members            |                              |                             |
|---------------|------------------|---------------------|----------------------------|-----------------------------|---------------|--------------------|--------------------|------------------------------|-----------------------------|
|               | RESU             | LTS FOR 2013-2014   |                            |                             |               | RESU               | LTS FOR 2013-2014  |                              |                             |
| QUARTER       | NEW CLUB<br>GOAL | ACTUAL NEW<br>CLUBS | ACTUAL<br>DROPPED<br>CLUBS | ACTUAL NET<br>GAIN/<br>LOSS | QUARTER       | NEW MEMBER<br>GOAL | ACTUAL NEW MEMBERS | ACTUAL<br>DROPPED<br>MEMBERS | ACTUAL NET<br>GAIN/<br>LOSS |
| JULY/AUG/SEPT | 1                | 0                   | 0                          | 0                           | JULY/AUG/SEPT | 40                 | 32                 | 97                           | -65                         |
| OCT/NOV/DEC   | 3                | 1                   | 2                          | -1                          | OCT/NOV/DEC   | 80                 | 132                | 123                          | 9                           |
| JAN/FEB/MAR   | 1                | 0                   | 1                          | -1                          | JAN/FEB/MAR   | 30                 | 13                 | 45                           | -32                         |
| APR/MAY/JUNE  | 0                | 0                   | 0                          | 0                           | APR/MAY/JUNE  | -50                | 0                  | 0                            | 0                           |

### GOALS AND ACTUAL NEW CLUBS CUMULATIVE